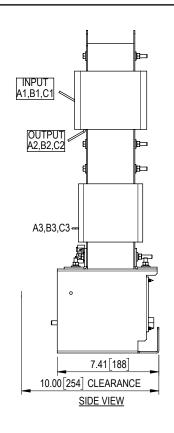

NOTES:

1. CUSTOMER IS RESPONSIBLE FOR INSTALLATION TO MEET ALL NATIONAL AND LOCAL ELECTRICAL CODES AND OTHER APPLICABLE ELECTRICAL SAFETY AUTHORITIES.

2. CUSTOMER IS RESPONSIBLE FOR PROPER COOLING OF FILTER COMPONENTS.
ALLOWED AMBIENT: MAXIMUM 60 °C, MINIMUM -40 °C. A MINIMUM CLEARANCE OF 2" MUST BE ALLOWED ON BOTH RIGHT AND LEFT SIDES. PROPER VENTILATION MUST ENSURE THAT SUPPLY AIR FLOWS THROUGH THE REACTOR COILS FROM BELOW THE UNIT.