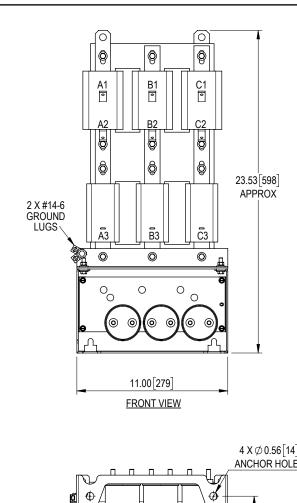

NOTES:

1. CUSTOMER IS RESPONSIBLE FOR INSTALLATION TO MEET ALL NATIONAL AND LOCAL ELECTRICAL CODES AND OTHER APPLICABLE ELECTRICAL SAFETY AUTHORITIES.

2. CUSTOMER IS RESPONSIBLE FOR PROPER COOLING OF FILTER COMPONENTS.
ALLOWED AMBIENT: MAXIMUM 60 °C, MINIMUM -40 °C. A MINIMUM CLEARANCE OF 2" MUST BE ALLOWED ON BOTH RIGHT AND LEFT SIDES. PROPER VENTILATION MUST ENSURE THAT SUPPLY AIR FLOWS THROUGH THE REACTOR COILS FROM BELOW THE UNIT.

| REV | DESCRIPTION | DATE | BY | APP |
|-----|-------------|------|----|-----|
|     |             |      |    |     |
|     |             |      |    |     |

| UNIT SPECIFICATIONS |       |       |    | INPUT |      |    | HEAT LOSS | APPROX. WT |  |
|---------------------|-------|-------|----|-------|------|----|-----------|------------|--|
| HP [kW]             | PHASE | VOLTS | Hz | AMPS  | AMPS | kW | W         | lbs [kg]   |  |
| 40 [30]             | 3     | 600   | 60 | 37    | 39   | 34 | 448       | 135 [61]   |  |