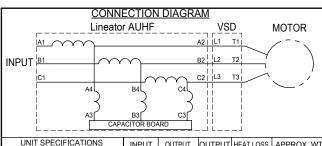

| REV | DESCRIPTION | DATE | BY | APP |
|-----|-------------|------|----|-----|
|     |             |      |    |     |
|     |             |      |    |     |

| UNIT SPECIFICATIONS |       |       |    | INPUT |      |    | HEAT LOSS | APPROX. WT |  |
|---------------------|-------|-------|----|-------|------|----|-----------|------------|--|
| HP [kW]             | PHASE | VOLTS | Hz | AMPS  | AMPS | kW | W         | lbs [kg]   |  |
| 40 [30]             | 3     | 600   | 60 | 37    | 39   | 34 | 448       | 135 [61]   |  |