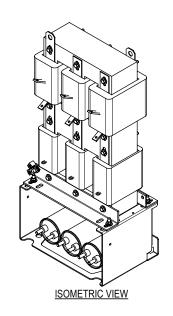

NOTES:

1. CUSTOMER IS RESPONSIBLE FOR INSTALLATION TO MEET ALL NATIONAL AND LOCAL ELECTRICAL CODES AND OTHER APPLICABLE ELECTRICAL SAFETY AUTHORITIES.

2. CUSTOMER IS RESPONSIBLE FOR PROPER COOLING OF FILTER COMPONENTS.
ALLOWED AMBIENT: MAXIMUM 60 °C, MINIMUM -40 °C. A MINIMUM CLEARANCE OF 2" MUST BE ALLOWED ON BOTH RIGHT AND LEFT SIDES. PROPER VENTILATION MUST ENSURE THAT SUPPLY AIR FLOWS THROUGH THE REACTOR COILS FROM BELOW THE UNIT.