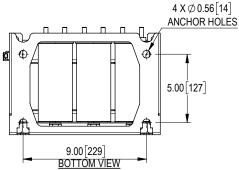

NOTES:

1. CUSTOMER IS RESPONSIBLE FOR INSTALLATION TO MEET ALL NATIONAL AND LOCAL ELECTRICAL CODES AND OTHER APPLICABLE ELECTRICAL SAFETY AUTHORITIES.

2. CUSTOMER IS RESPONSIBLE FOR PROPER COOLING OF FILTER COMPONENTS.
ALLOWED AMBIENT: MAXIMUM 60 °C, MINIMUM -40 °C. A MINIMUM CLEARANCE OF 2" MUST BE ALLOWED ON BOTH RIGHT AND LEFT SIDES. PROPER VENTILATION MUST ENSURE THAT SUPPLY AIR FLOWS THROUGH THE REACTOR COILS FROM BELOW THE UNIT.