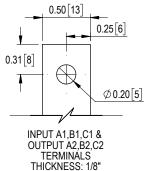

NOTES:

1. CUSTOMER IS RESPONSIBLE FOR INSTALLATION TO MEET ALL NATIONAL AND LOCAL ELECTRICAL CODES AND OTHER APPLICABLE ELECTRICAL SAFETY AUTHORITIES.

2. CUSTOMER IS RESPONSIBLE FOR PROPER COOLING OF FILTER COMPONENTS.
ALLOWED AMBIENT: MAXIMUM 60 °C, MINIMUM -40 °C. A MINIMUM CLEARANCE OF 2" MUST BE ALLOWED ON BOTH RIGHT AND LEFT SIDES. PROPER VENTILATION MUST ENSURE THAT SUPPLY AIR FLOWS THROUGH THE REACTOR COILS FROM BELOW THE UNIT.